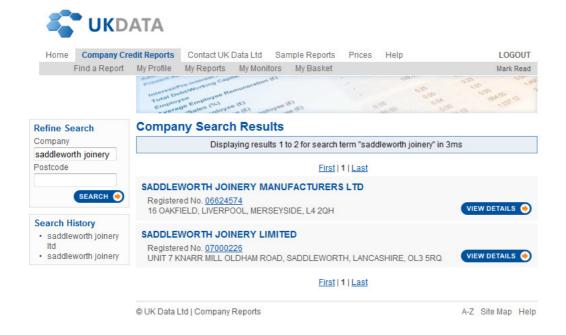

Paul and Julie Brown started this company last year as Saddleworth Joinery Manufacturers, the company office was then registered in Rochdale. Now another company has appeared called Saddleworth Joinery Limited, with that company being registered at Knarr Barn Mill, with Julie Brown as the director.

The original company, Saddleworth Joinery Manufacturers Ltd has moved it's address to Liverpool, and now has a director of Canadian nationality who resides in Seville!

At the time of writing, SJ Manufacturers had 4 CCJ's registered.

This both these companies would come very low down my list if I had to use any joinery services in the Saddleworth area, and they both have WARNING status on credit reports.